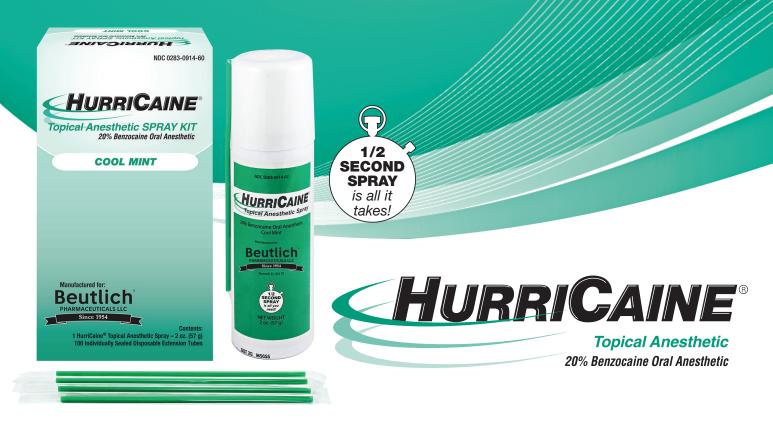

## **SPRAY KIT - MULTIPLE USE**

- Eliminates pain and discomfort
- Fast onset (within 30 seconds)
- Short duration (15 minutes)
- Safe available over the counter
- Best value among topical anesthetic sprays
- Great Cool Mint flavor!

## ORDERING INFORMATION

| NDC#         | AMERISOURCE<br>BERGEN | CARDINAL<br>HEALTH | MCKESSON | PRODUCT                                                                                |
|--------------|-----------------------|--------------------|----------|----------------------------------------------------------------------------------------|
| 0283-0914-02 | 10160108              | 5170030            | 3509510  | Spray 2 oz. spray can and 1 disposable extension tube                                  |
| 0283-0914-60 | 10160106              | 5170071            | 3509528  | Spray Kit<br>2 oz. spray can and 100 individually sealed<br>disposable extension tubes |
| 0283-0914-01 | 10160107              | 5220579            | 3509536  | Extension Tubes Box of 100 individually sealed disposable extension tubes              |