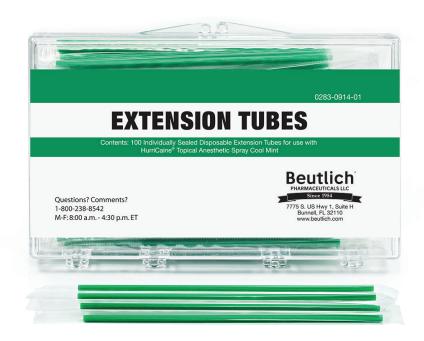

## **NEW INDIVIDUALLY SEALED EXTENSION TUBES**

NEW individually sealed extension tubes that may help eliminate any cross-contamination that can occur.

- Cost effective approach to help eliminate cross-contamination
- New & color coded cleaner, simpler, smarter
- Designed with your patients' safety in mind

## ORDERING INFORMATION

| NDC#         | AMERISOURCE<br>BERGEN | CARDINAL<br>HEALTH | MCKESSON | PRODUCT                                                                                |
|--------------|-----------------------|--------------------|----------|----------------------------------------------------------------------------------------|
| 0283-0914-02 | 10160108              | 5170030            | 3509510  | Spray 2 oz. spray can and 1 disposable extension tube                                  |
| 0283-0914-60 | 10160106              | 5170071            | 3509528  | Spray Kit<br>2 oz. spray can and 100 individually sealed<br>disposable extension tubes |
| 0283-0914-01 | 10160107              | 5220579            | 3509536  | Extension Tubes Box of 100 individually sealed disposable extension tubes              |